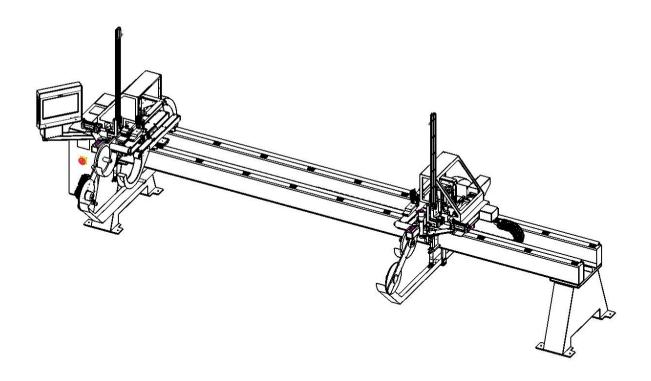

## **Technical Drawing**

# **Roller Shutter Caps Locking Machine**

## **Roller Shutter Caps Locking Machine**

- ✓ It is designed for the processing of already cut alu, profiles that should be brought together and be locked.
- ✓ Fixing the caps with staples made out of steel
- ✓ It is controlled by MSI all in one pc which has 15.6-inch touch screen.
- ✓ Increase of productivity.
- ✓ Relieves the employees.
- ✓ Production capacity 160 pcs / 8 hours
- ✓ Barcode reader system is optional.
- ✓ It can be adapted to the factory automation.
- √ 2 axes servo motor controlled.
- ✓ Remote control service technology.